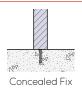

### **INSTALLATION**

### **FIXINGS**

• 12mm fixings for 14mm for diameter holes

Alternative finishes available on request