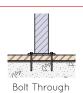

### **INSTALLATION**

### **FIXINGS**

• 12mm fixings for 14mm for diameter holes

Alternative finishes available on request