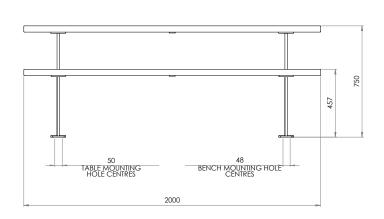

# **REUNION PICNIC SETTING**

### **SPECIFICATIONS**

Measurements are in millimetres. Drawings are not to scale. Dimensions shown are for timber slat option