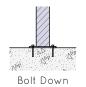

### **INSTALLATION**

### **FIXINGS**

• 12mm fixings for 14mm for diameter holes

Alternative finishes available on request