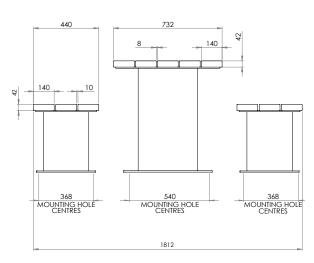

### **SPECIFICATIONS**

Measurements are in millimetres. Drawings are not to scale. Dimensions shown are for timber slat option