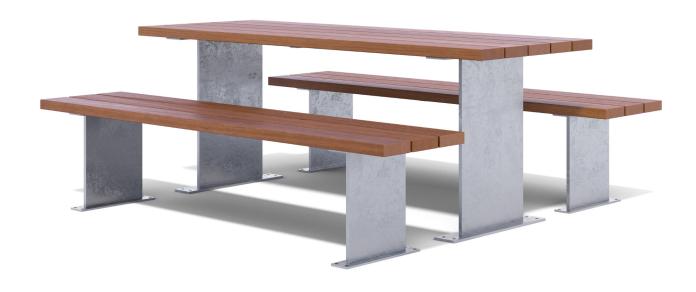

## PICNIC SETTING

Designer: SPARK - Michelle Herbutt

#### **SLATS**

· Oiled hardwood

#### FRAME

· Hot dip galvanised mild steel

#### **FRAME FINISH**

- Galvanised
- · Powdercoat